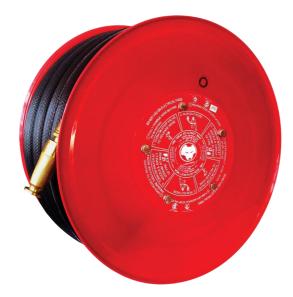

- Stainless Steel Waterway
- Full Center Drum Spindle
- Stainless Steel Bolts
- Heavy Duty Connection Block
- Test By 2,000 kPa Hydraulic Pressure
- Easy Installation

| Wolf Hose Reel Technical Data Sheet                 |                                                                                                  |
|-----------------------------------------------------|--------------------------------------------------------------------------------------------------|
| Item No.                                            | HR36-WF                                                                                          |
| BSI Certificate No.                                 | 544723                                                                                           |
| Activfire Certificate No.                           | AFP-2355                                                                                         |
| Design Manufacture Standard                         | AS1221                                                                                           |
| Side Plate                                          | Material: 1.0mm Mild Steel<br>Diameter: 460mm<br>Finishing: Powder Coating<br>Color: Red         |
| Hose Support                                        | Material: 1.0mm Mild Steel<br>Diameter: 180mm x 200mm<br>Finishing: Powder Coating<br>Color: Red |
| Mark Plate                                          | Material: 1.0mm Mild Steel<br>Diameter: 216mm<br>Finishing: Powder Coating<br>Color: Red         |
| Inlet Pipe                                          | 1" Galvanized Steel                                                                              |
| Waterway                                            | Stainless Steel                                                                                  |
| PVC Hose with AS/NZ 1221 Certificate                | 3/4" x 36m<br>Color: Black                                                                       |
| Hose Reel Shut-off Valve with Watermark certificate | Spec. No. 12<br>LIC WMK50016                                                                     |
| Brass Nozzle                                        | Jet                                                                                              |
| Workin Pressure/Test Pressure                       | 12 Bar / 20 Bar                                                                                  |
| Package Size                                        | 510 x 280 x 510                                                                                  |
|                                                     |                                                                                                  |