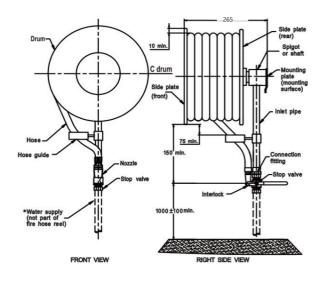

- Stainless Steel Waterway
- Full Center Drum Spindle
- Stainless Steel Bolts
- Heavy Duty Connection Block
- Test By 2,000 kPa Hydraulic Pressure
- Easy Installation

| Wolf Hose Reel Technical Data Sheet                 |                                                                                                  |
|-----------------------------------------------------|--------------------------------------------------------------------------------------------------|
| Item No.                                            | HR36-WF                                                                                          |
| BSI Certificate No.                                 | 544723                                                                                           |
| Activfire Certificate No.                           | AFP-2355                                                                                         |
| Design Manufacture Standard                         | AS1221                                                                                           |
| Side Plate                                          | Material: 1.0mm Mild Steel<br>Diameter: 460mm<br>Finishing: Powder Coating<br>Color: Red         |
| Hose Support                                        | Material: 1.0mm Mild Steel<br>Diameter: 180mm x 200mm<br>Finishing: Powder Coating<br>Color: Red |
| Mark Plate                                          | Material: 1.0mm Mild Steel<br>Diameter: 216mm<br>Finishing: Powder Coating<br>Color: Red         |
| Inlet Pipe                                          | 1" Galvanized Steel                                                                              |
| Waterway                                            | Stainless Steel                                                                                  |
| PVC Hose with AS/NZ 1221 Certificate                | 3/4" x 36m<br>Color: Black                                                                       |
| Hose Reel Shut-off Valve with Watermark certificate | Spec. No. 12<br>LIC WMK50016                                                                     |
| Brass Nozzle                                        | Jet                                                                                              |
| Workin Pressure/Test Pressure                       | 12 Bar / 20 Bar                                                                                  |
| Package Size                                        | 510 x 280 x 510                                                                                  |
|                                                     |                                                                                                  |