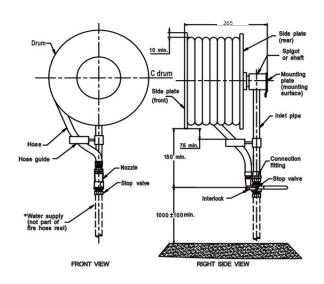

| Woll Hose neel lechilileal Data Sheet               |                                                                                                  |
|-----------------------------------------------------|--------------------------------------------------------------------------------------------------|
| Item No.                                            | HR36-GREEN /HR36-BLUE                                                                            |
| BSI Certificate No.                                 | 544723                                                                                           |
| Activfire Certificate No.                           | AFP-2355                                                                                         |
| Design Manufacture Standard                         | AS1221                                                                                           |
| Side Plate                                          | Material: 1.0mm Mild Steel<br>Diameter: 460mm<br>Finishing: Powder Coating<br>Color: Red         |
| Hose Support                                        | Material: 1.0mm Mild Steel<br>Diameter: 180mm x 200mm<br>Finishing: Powder Coating<br>Color: Red |
| Mark Plate                                          | Material: 1.0mm Mild Steel<br>Diameter: 216mm<br>Finishing: Powder Coating<br>Color: Red         |
| Inlet Pipe                                          | 1" Galvanized Steel                                                                              |
| Waterway                                            | Stainless Steel                                                                                  |
| PVC Hose with AS/NZ 1221 Certificate                | 3/4" x 36m<br>Color: Black                                                                       |
| Hose Reel Shut-off Valve with Watermark certificate | Spec. No. 12<br>LIC WMK50016                                                                     |
| Brass Nozzle                                        | Jet                                                                                              |
| Workin Pressure/Test Pressure                       | 12 Bar / 20 Bar                                                                                  |
| Package Size                                        | 510 x 280 x 510                                                                                  |
|                                                     |                                                                                                  |