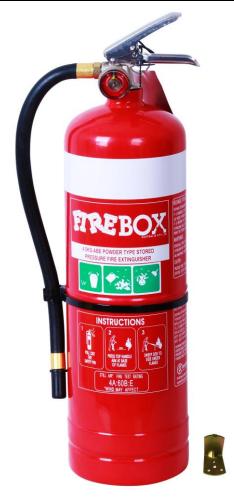

## **4.5KG ABE DRY POWDER FIRE EXTINGUISHER**

## **FEATURES:**

- · Pressure gauge to indicate internal pressure
- · Wall hanging bracket supplied
- High performance 4A:60B:E fire rating
- Certified and Approved to AS/NZS 1841.5

## **APPLICATIONS:**

- Suitable for A class fires (ordinary combustibles such as wood, paper, & plastic)
- Suitable for B class fires (flammable liquid fire such as oils, paints, & solvent)
- Suitable for E class fires (energised electrical fires such as switch boards and electrical motors)

| Information |                               |
|-------------|-------------------------------|
| Stock code  | FB45ABE                       |
| Capacity    | 4.5kg                         |
| Fire Rating | 4A:60B:E                      |
| Agent       | 70%MAP Dry<br>Chemical Powder |
|             |                               |

| Operating Pressure               | 1100 kPa              |
|----------------------------------|-----------------------|
| Discharge Time                   | 17 sec                |
| Product Dimension                | 530mm X 140mm         |
| Cylinder Thickness               | 1.5mm                 |
| Overall Mass                     | 7.4kg                 |
| Shipping Dimension (H W D)       | 540mm X 150mm X 150mm |
| Mounting Bracket Type (Supplied) | Wall Bracket          |